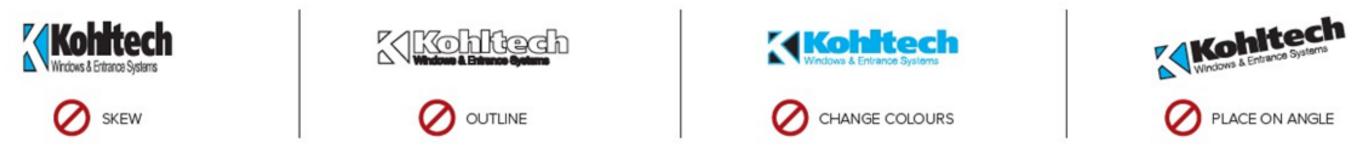

## **INCORRECT USE**

The following are other examples of incorrect Kohltech logos on Co-op promotional items. We encourage you to send us art proofs or examples of designs so that we can assist you in the design approval process.

The "Windows & Entrance Systems" in our logo is not capitalized.

These designs should include "Windows & Entrance Systems".

Our logo should be aligned, with the height of Kohltech Windows & Entrance Systems being equal to the height of the K. Also, Windows & Entrance Systems should be directly underneath Kohltech.