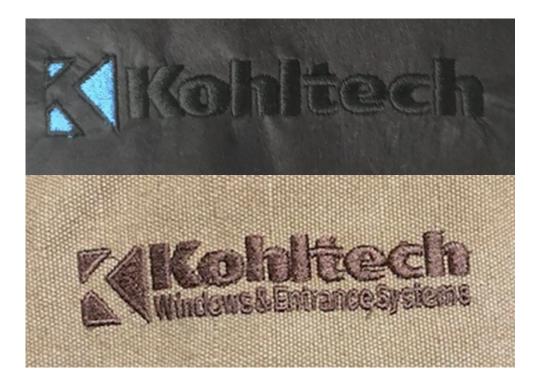

The "Windows & Entrance Systems" in our logo is not capitalized.

These designs should include "Windows & Entrance Systems".

Our logo should be aligned, with the height of Kohltech Windows & Entrance Systems being equal to the height of the K. Also, Windows & Entrance Systems should be directly underneath Kohltech.

If the background is dark or black, please use the Kohltech reverse and blue logo. Also, our logo colour should not be changed, according to our brand guidelines.

This example shows a Kohltech logo that is disproportionately smaller than the other logos featured and for the size of the promotional material.