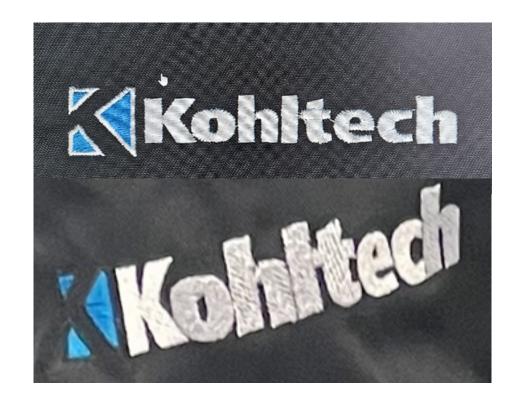

## INCORRECT USE

The following are other examples of incorrect Kohltech logos on Co-op promotional items.

We encourage you to send us art proofs or examples of designs so that we can assist you in the design approval process.

The "Windows & Entrance Systems" in our logo is not capitalized.

These designs should include "Windows & Entrance Systems".

Our logo should be aligned, with the height of Kohltech Windows & Entrance Systems being equal to the height of the K. Also, Windows & Entrance Systems should be directly underneath Kohltech.

If the background is dark or black, please use the Kohltech reverse and blue logo. Also, our logo colour should not be changed, according to our brand guidelines.

This example shows a Kohltech logo that is disproportionately smaller than the other logos featured and for the size of the promotional material.